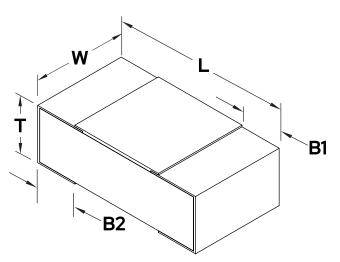

Click here for the 3D model.

| Dimensions |                 |
|------------|-----------------|
| L          | 2mm +/-0.1mm    |
| W          | 1.25mm +/-0.1mm |
| Т          | 0.5mm +/-0.1mm  |
| B1         | 0.35mm +/-0.2mm |
| B2         | 0.35mm +/-0.2mm |
|            |                 |