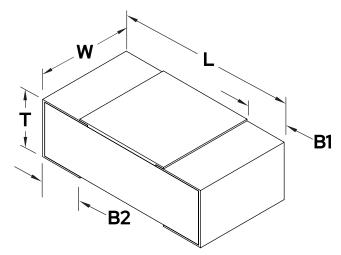

Click here for the 3D model.

| Dimensions |                  |
|------------|------------------|
| L          | 1mm +/-0.05mm    |
| W          | 0.5mm +/-0.05mm  |
| Т          | 0.32mm +/-0.05mm |
| B1         | 0.2mm +/-0.1mm   |
| B2         | 0.25mm +/-0.1mm  |