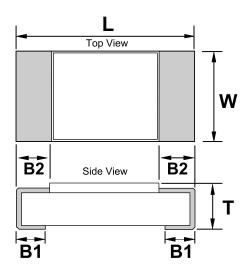

| Dimensions |                  |
|------------|------------------|
| L          | 7.1mm +/-0.25mm  |
| W          | 4.2mm +/-0.25mm  |
| Т          | 0.64mm +/-0.25mm |
| B1         | 1mm +/-0.25mm    |
|            |                  |