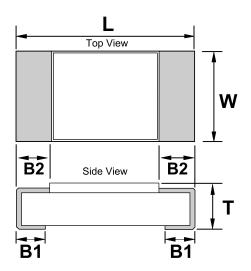

| Dimensions |                  |
|------------|------------------|
| L          | 6.35mm +/-0.25mm |
| W          | 3.18mm +/-0.25mm |
| Т          | 0.64mm +/-0.25mm |
| B1         | 0.76mm +/-0.25mm |
| B2         | 0.76mm +/-0.25mm |