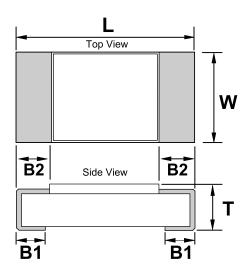

| Dimensions |                  |
|------------|------------------|
| L          | 0.6mm +/-0.03mm  |
| W          | 0.31mm +/-0.04mm |
| Т          | 0.27mm +/-0.04mm |
| B1         | 0.14mm +/-0.06mm |
| B2         | 0.14mm +/-0.06mm |