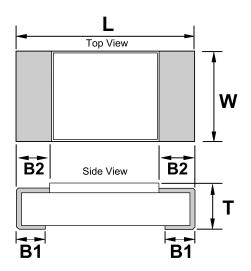

| Dimensions |                  |
|------------|------------------|
| L          | 6.35mm +/-0.25mm |
| W          | 3.18mm +/-0.25mm |
| Т          | 0.63mm +/-0.25mm |
| B1         | 2.21mm +/-0.25mm |
| B2         | 2.21mm +/-0.25mm |
|            |                  |