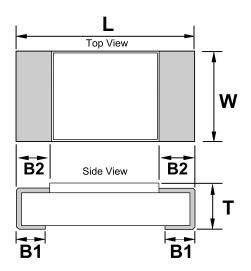

| Dimensions |                  |
|------------|------------------|
| L          | 6.35mm +/-0.25mm |
| W          | 3.18mm +/-0.25mm |
| Т          | 0.63mm +/-0.25mm |
| B1         | 2.21mm +/-0.25mm |
| B2         | 2.21mm +/-0.25mm |