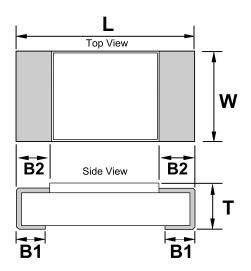

| Dimensions |                  |
|------------|------------------|
| L          | 6.35mm +/-0.25mm |
| W          | 3.18mm +/-0.25mm |
| Т          | 0.63mm +/-0.25mm |
| B1         | 1.19mm +/-0.25mm |
| B2         | 1.19mm +/-0.25mm |