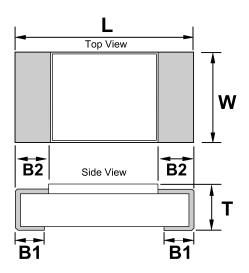

| Dimensions |                  |
|------------|------------------|
| L          | 6.35mm +/-0.25mm |
| W          | 3.18mm +/-0.25mm |
| Т          | 0.63mm +/-0.25mm |
| B1         | 1.19mm +/-0.25mm |
| B2         | 1.19mm +/-0.25mm |