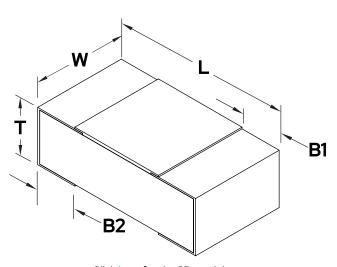

YAGEO, AC, Thick Film, SMD Chip, Commercial Grade, 0 mOhms, 5%, 0603

| Click here for the 3D mod | e | I. |
|---------------------------|---|----|
|---------------------------|---|----|

| Dimensions |                  |
|------------|------------------|
| L          | 1.6mm +/-0.1mm   |
| W          | 0.8mm +/-0.1mm   |
| Т          | 0.45mm +/-0.1mm  |
| B1         | 0.25mm +/-0.15mm |
| B2         | 0.25mm +/-0.15mm |