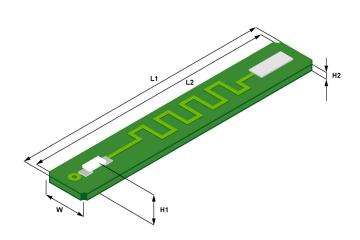

| Dimensions                  |                  |
|-----------------------------|------------------|
| L                           | 24mm +0.2/-2.2mm |
| L2                          | 22mm             |
| W                           | 4mm -0.2mm       |
| Н                           | 0.9mm            |
| H2                          | 0.35mm           |
| Minimum Fit Diameter (mm)   | 4 mm             |
| Minimum Fit Diameter (Inch) | 0.157"           |